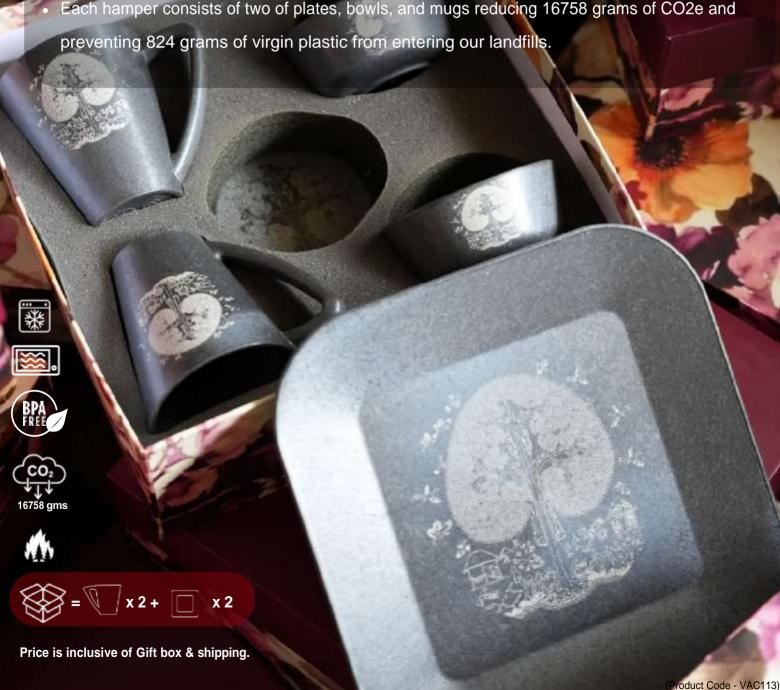

#### The Pine Retreat

- A hamper like none other. Tableware made from Himalayan Pine Needles that are 100% plastic-free fused with intricate warli art flourishes to ensure every meal you partake in is refined and memorable.
- This hamper comes in a matching design showcasing the entire lifecycle of a traditional village from mother care to the livelihood of humans and animals alike.
- Each pine needle in these products has been picked up by a tribal-rural worker's hands specifically from areas of high fire occurrence which mean somewhere your responsible purchases averted a potential conflagration in our Himalayan Jungles.
- Each hamper consists of two of plates, bowls, and mugs reducing 16758 grams of CO2e and preventing 824 grams of virgin plastic from entering our landfills.