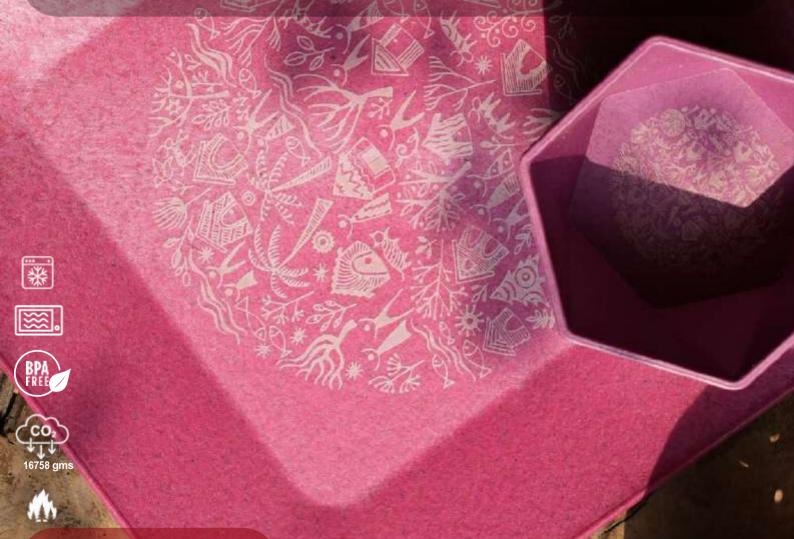

#### The Pine Retreat

- A hamper like none other. Tableware made from Himalayan Pine Needles that are 100% plastic-free fused with intricate warli art flourishes to ensure every meal you partake in is refined and memorable.
- This hamper comes in a matching design showcasing the entire lifecycle of a traditional village from mother care to the livelihood of humans and animals alike.
- Each pine needle in these products has been picked up by a tribal-rural worker's hands specifically from areas of high fire occurrence which mean somewhere your responsible purchases averted a potential conflagration in our Himalayan Jungles.
- Each hamper consists of two of plates, bowls, and mugs reducing 16758 grams of CO2e and preventing 824 grams of virgin plastic from entering our landfills.