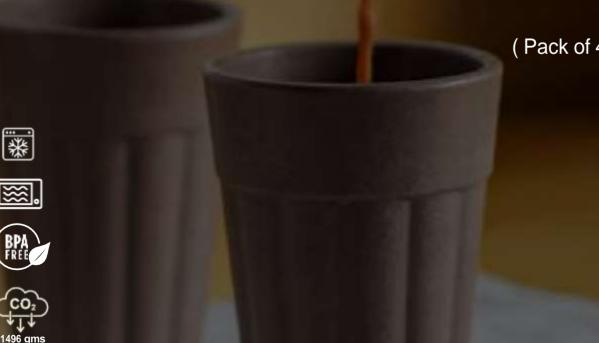

## Pine Coffee Mug - Beige

- These Nespresso style mugs are made with a bio-base of Himalayan pine needles and resist food smell / heat transfer
- Drop them and they wont break. Lightweight yet tough, they add sleekness to your table or caravan for that matter!
- Each visible pine needle fiber on this mug's surface grain finish has been picked up by a village worker's hands, deep in the Himalayan jungles which means somewhere, a potential forest fire was averted with your responsible purchase
- Now you can control the end-of-life option for your mugs with a soil burial and these beauties will return to nature over time in just a few years