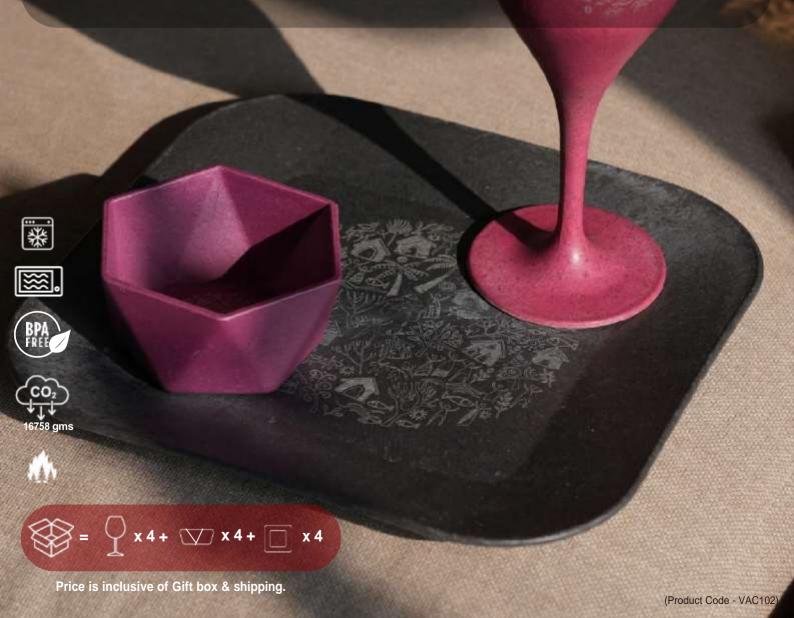

#### The Pine Retreat

- A hamper like none other. Tableware made from Himalayan Pine Needles that are 100% plastic-free fused with intricate warli art flourishes to ensure every meal you partake in is refined and memorable.
- This hamper comes in a matching design showcasing the entire lifecycle of a traditional village from mother care to the livelihood of humans and animals alike.
- Each pine needle in these products has been picked up by a tribal-rural worker's hands specifically from areas of high fire occurrence which mean somewhere your responsible purchases averted a potential conflagration in our Himalayan Jungles.
- Each hamper consists of two of plates, bowls, and mugs reducing 16758 grams of CO2e and preventing 824 grams of virgin plastic from entering our landfills.