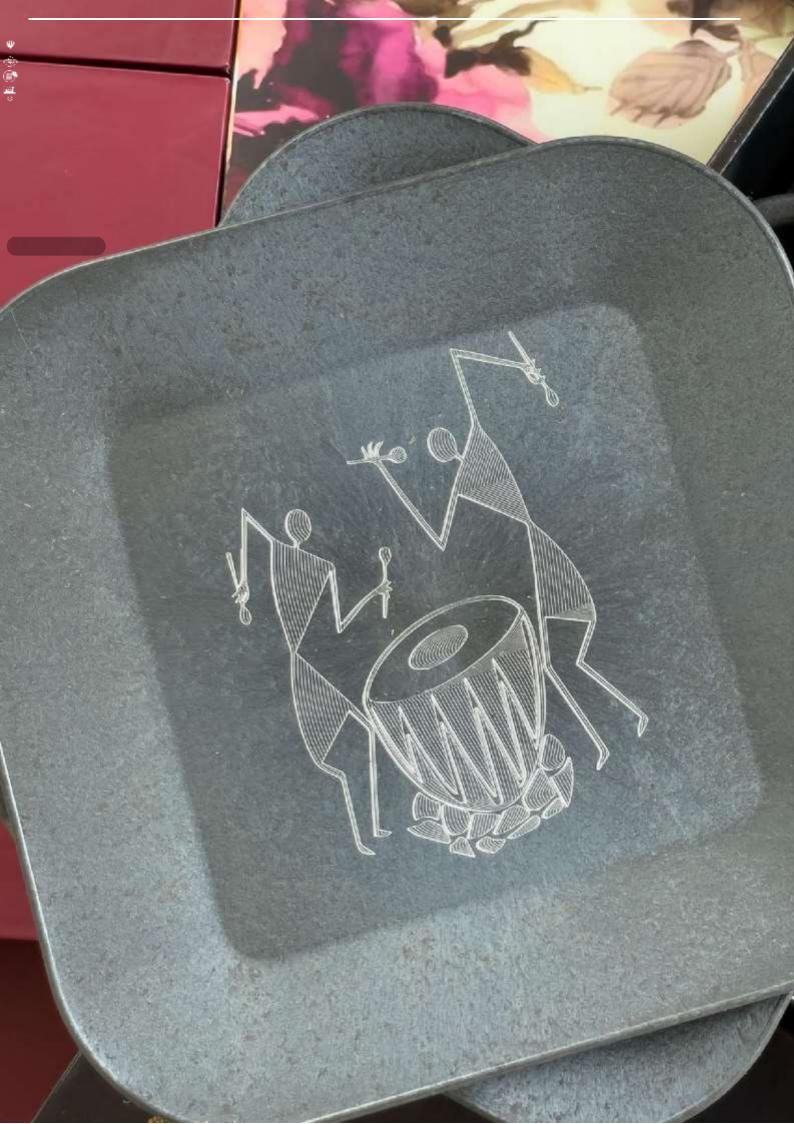

#### The Family Dinner

- Tableware made from Himalayan Pine Needles that are 100% plastic free. A triumphant warli art design serenading your meal and announcing our victory over what could have been a himalayan forest fire.
- Each pine needle in these products has been picked up by a tribal-rural workers hands specifically from areas of high fire occurrence which means somewhere your responsible purchases averted a potential conflagration in our Himalayan Jungles.
- Each hamper consists of two plates, two mugs and four bowls reducing 10623 grams of CO2e and prevented 824 grams of virgin plastic from entering our landfills.