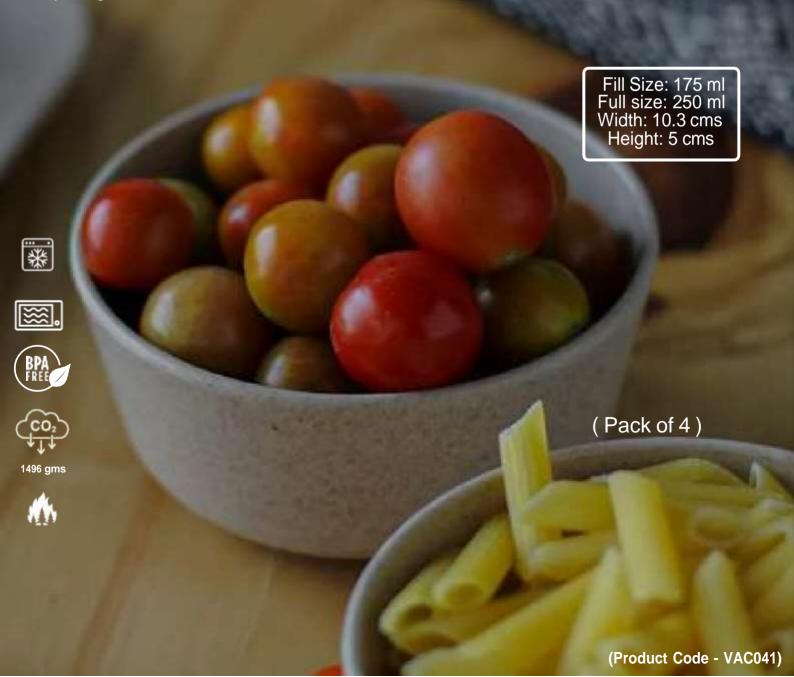

#### Green me up Salad bowl

- Ergonomically designed multi-utility bowls to provide a perfect and contoured grip to carry giant servings for your guests or be your popcorn partner for movie nights
- These bowls have a bio-base consisting of hand picked Himalayan Pine needles and every product assists in saving the Himalayas from forest fire incidents
- With each purchase, you can stop up to 200 grams of plastic from entering landfills
- Food Safe & BPA Free, these bowls wont break if dropped and are microwave safe with a 2liter volume
- Each responsible purchase accounts for a capture of 5387 Grams of Carbon dioxide equivalent