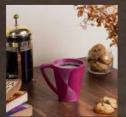

## Pine Coffee Mug - Beige

- These Nespresso style mugs are made with a bio-base of Himalayan pine needles and resist food smell / heat transfer
- Drop them and they wont break. Lightweight yet tough, they add sleekness to your table or caravan for that matter!
- Each visible pine needle fiber on this mug's surface grain finish has been picked up by a village worker's hands, deep in the Himalayan jungles which means somewhere, a potential forest fire was averted with your responsible purchase
- Now you can control the end-of-life option for your mugs with a soil burial and these beauties will return to nature over time in just a few years