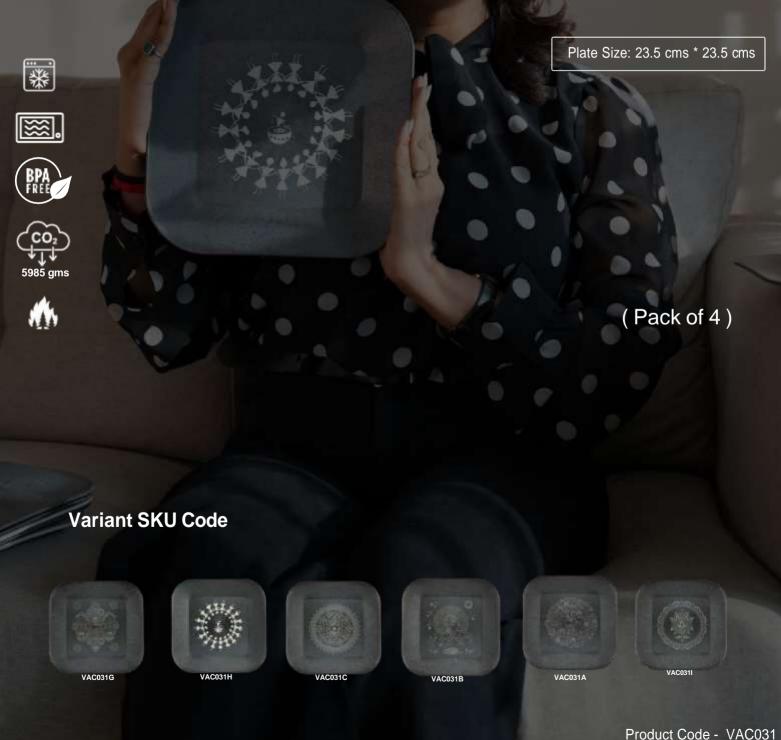

Plate Size: 23.5 cms \* 23.5 cms

(Pack of 4)

#### **Variant SKU Code**

VAC032K

VAC032G

VAC032I

VAC032M

VAC032A

VAC03

VAC038

#### TEAL & CHARCOAL EVENING PATIO

- Presenting made with Himalayan Pine Needle tableware sets that are durable-reusable, unbreakable and ultimately bio-degradable in your compound soil. Now delight yourself with Italian panache wine cups to hold your beverages, square hangar design plates for your cheese and fine-touch bowls to hold your snacks, all engraved with folk art designs. With gorgeous tints, your soirees are sure to be colourful.
- Each visible pine needle fibre has been picked up by a village worker's hands deep in the Himalayan jungles from fire prone zones and with your responsible purchase, you avert 5985 grams of carbon
- Each set contains a pack of 2 teal wine glasses (volume 150 ml) and four teal desert bowls
   (Fill Volume 150 ml) and 4 black plates.