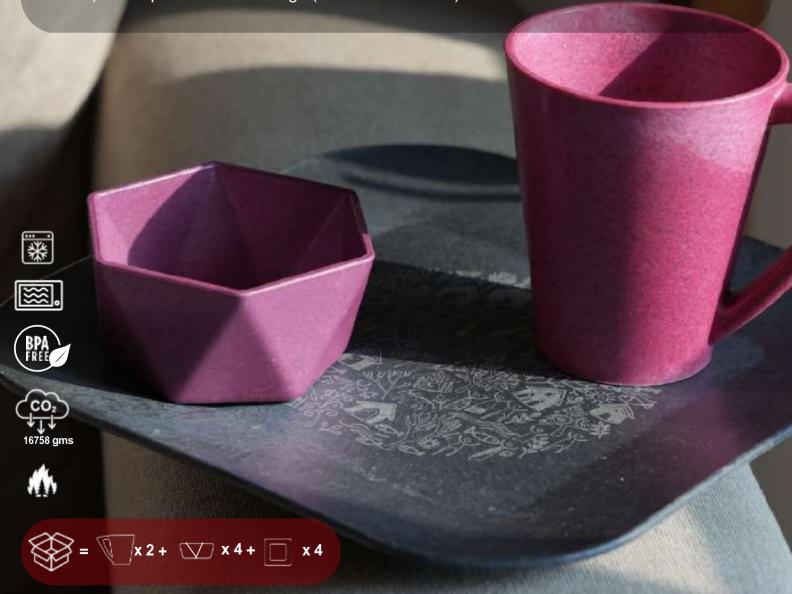

#### A EUROPEAN COFFEE

- Presenting made with Himalayan Pine Needle tableware sets that are durable-reusable, unbreakable and ultimately bio-degradable in your compound soil. Now delight yourself with Italian panache coffee mugs to hold your beverages and fine-touch bowls for your nibbles, all engraved with folk art designs. With gorgeous tints, your soirees are sure to be colourful.
- Each visible pine needle fibre has been picked up by a village worker's hands deep in the Himalayan jungles from fire-prone zones, and with your responsible purchase, you avert 15985 grams of carbon.
- Each set contains a pack of 2 pink and teal mugs (volume 275ml) and a pack of 4 pink and teal bowls (Fill Volume 150 ml).