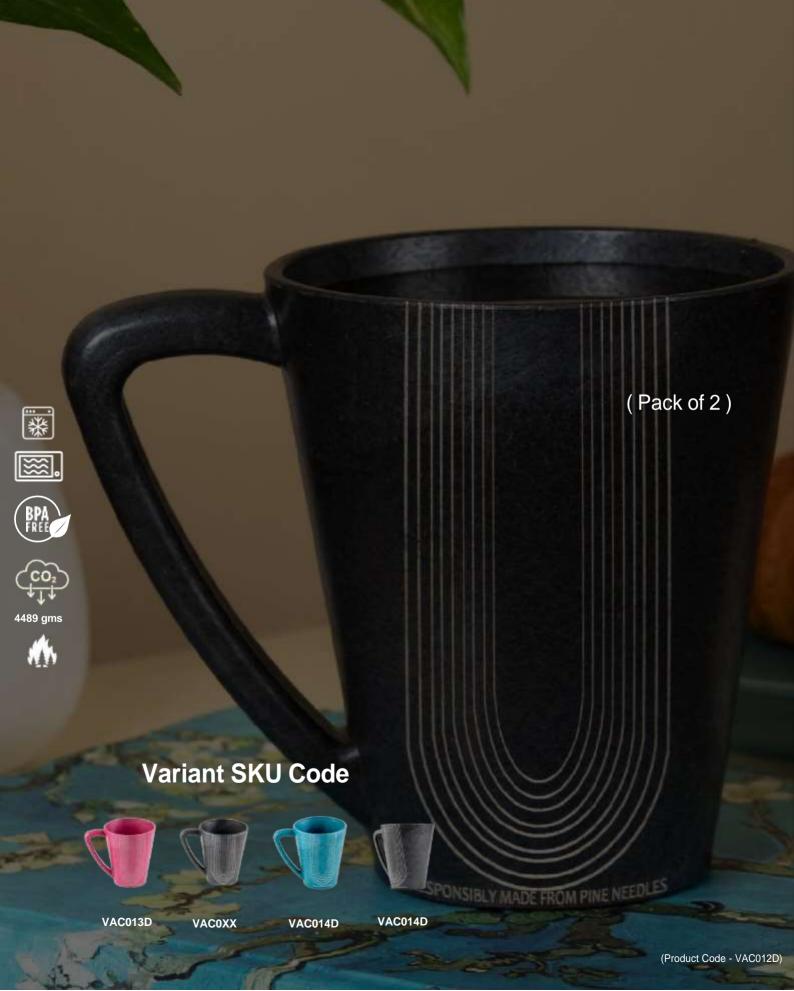

# Pine Coffee Mug - Chakra

**Variant SKU Code** 

VAC014C

VAC015C

VAC012C

Product Code - VAC013C

(Pack of 2)

**Variant SKU Code** 

VAC013E

VAC011D

**Product Code - VAC012E** 