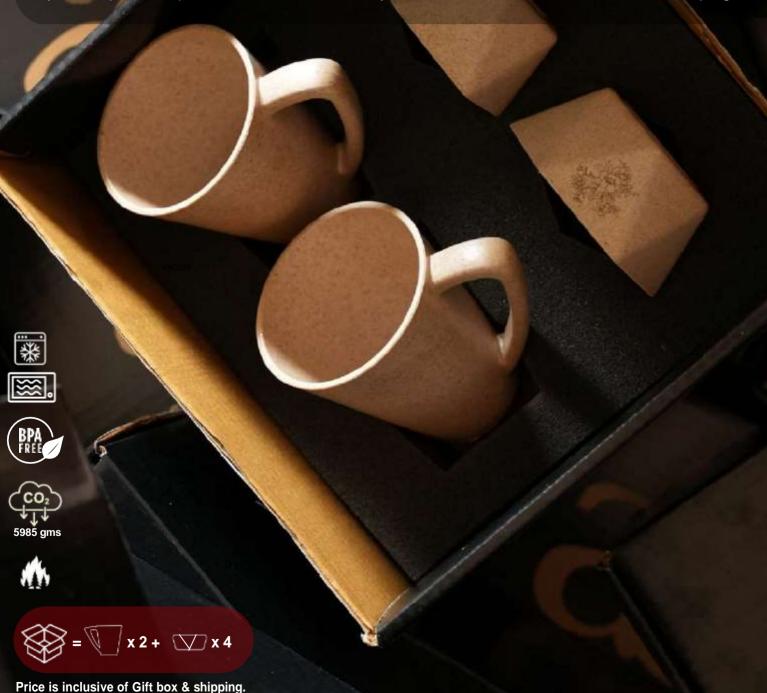

#### TEAL & CHARCOAL EVENING PATIO

- Presenting made with Himalayan Pine Needle tableware sets that are durable-reusable, unbreakable and ultimately bio-degradable in your compound soil. Now delight yourself with Italian panache wine cups to hold your beverages, square hangar design plates for your cheese and fine-touch bowls to hold your snacks, all engraved with folk art designs. With gorgeous tints, your soirees are sure to be colourful.
- Each visible pine needle fibre has been picked up by a village worker's hands deep in the Himalayan jungles from fire prone zones and with your responsible purchase, you avert 5985 grams of carbon
- Each set contains a pack of 2 teal wine glasses (volume 150 ml) and four teal desert bowls
   (Fill Volume 150 ml) and 4 black plates.