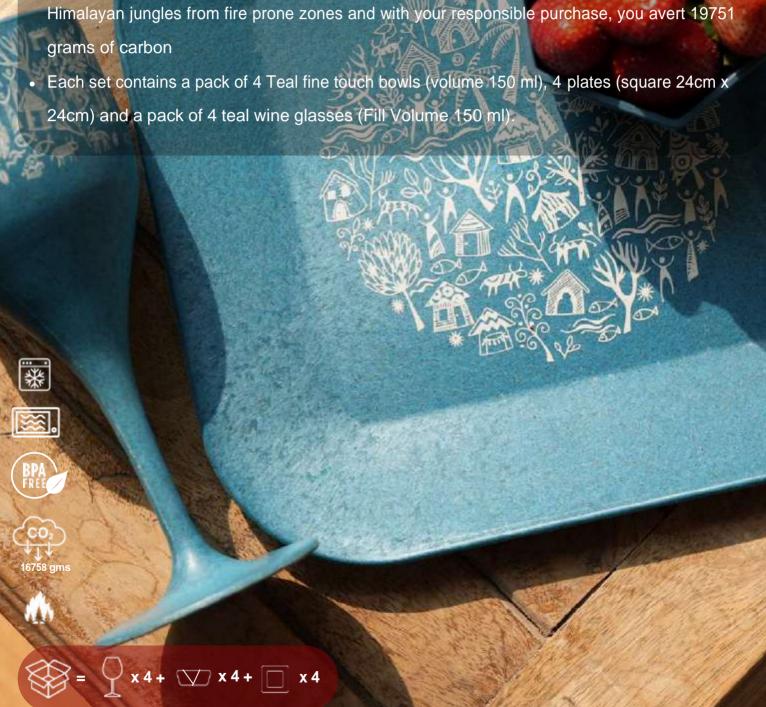

#### A NIGHT TO REMEMBER

- Presenting made with Himalayan Pine Needle tableware sets that are durable-reusable, unbreakable and ultimately bio-degradable in your compound soil. Now delight yourself with Italian panache wine cups to hold your beverages, square hangar design plates for your cheese and fine-touch bowls to hold your snacks, all engraved with folk art designs. With gorgeous tints, your soirees are sure to be colourful.
- Each visible pine needle fibre has been picked up by a village worker's hands deep in the Himalayan jungles from fire-prone zones, and with your responsible purchase, you avert 19751 grams of carbon.
- Each set contains a pack of 4 pink fine touch bowls (volume 150 ml), four charcoal plates (square 24cm x 24cm) and a pack of 4 pink wine glasses (Fill Volume 150 ml).

#### **ALL PINK EVENING PATIO**

- Presenting made with Himalayan Pine Needle tableware sets that are durable-reusable, unbreakable and ultimately bio-degradable in your compound soil. Now delight yourself with Italian panache wine cups to hold your beverages, square hangar design plates for your cheese and fine-touch bowls to hold your snacks, all engraved with folk art designs. With gorgeous tints, your soirees are sure to be colourful.
- Each visible pine needle fibre has been picked up by a village worker's hands deep in the Himalayan jungles from fire prone zones and with your responsible purchase, you avert 19751 grams of carbon
- Each set contains a pack of 4 pink fine touch bowls (volume 150 ml), 4 plates (square 24cm x 24cm) and a pack of 4 pink wine glasses (Fill Volume 150 ml).