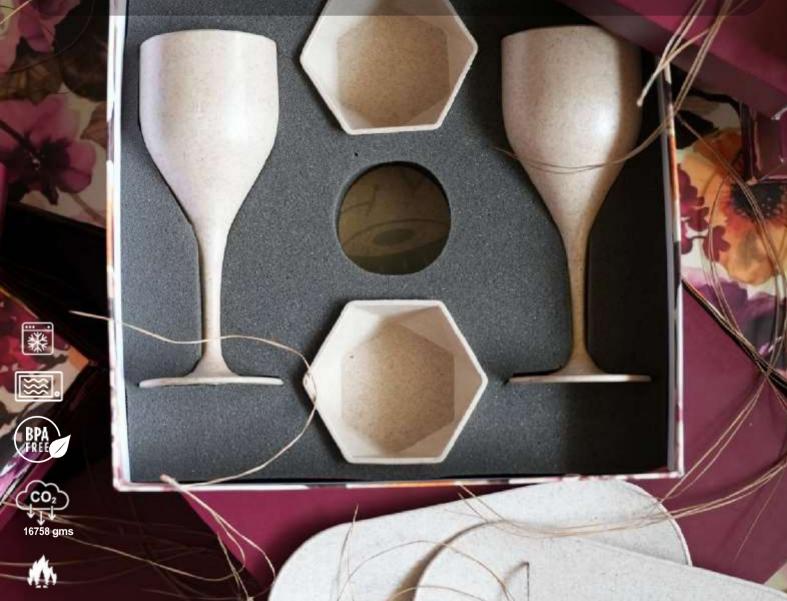

#### The Pine Retreat

- A hamper like none other. Tableware made from Himalayan Pine Needles that are 100% plastic-free fused with intricate warli art flourishes to ensure every meal you partake in is refined and memorable.
- This hamper comes in a matching design showcasing the entire lifecycle of a traditional village from mother care to the livelihood of humans and animals alike.
- Each pine needle in these products has been picked up by a tribal-rural worker's hands specifically from areas of high fire occurrence which mean somewhere your responsible purchases averted a potential conflagration in our Himalayan Jungles.
- Each hamper consists of two of plates, bowls, and mugs reducing 16758 grams of CO2e and preventing 824 grams of virgin plastic from entering our landfills.