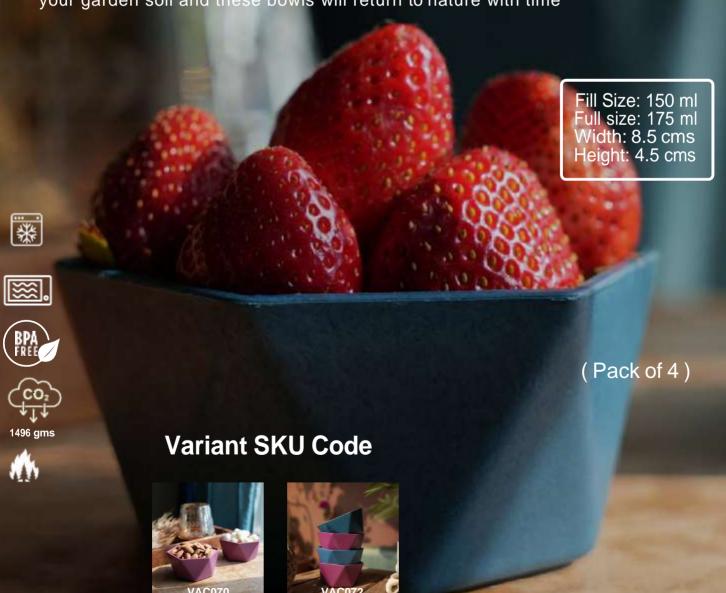

## **Dessert Bowl - Soil Degradable**

- These nifty dessert bowls go everywhere and can adorn every facet of your table needs - indoor as well as outdoor. An Authentic Himalayan Pine needle bio-base certainly adds to their panache!
- Lightweight yet durable, you can even drop this bowl but it won't break
- With food safe material construction, these bowls resist food smells and heat transfer
- Each visible pine needle in these bowl's grain finish has been hand-picked up by a
  worker's hands, deep in the Himalayan jungles which means that somewhere a
  potential forest fire was averted
- You can control the end-of-life option for these bowls and can safely bury them in your garden soil and these bowls will return to nature with time

(Product Code - VAC071)