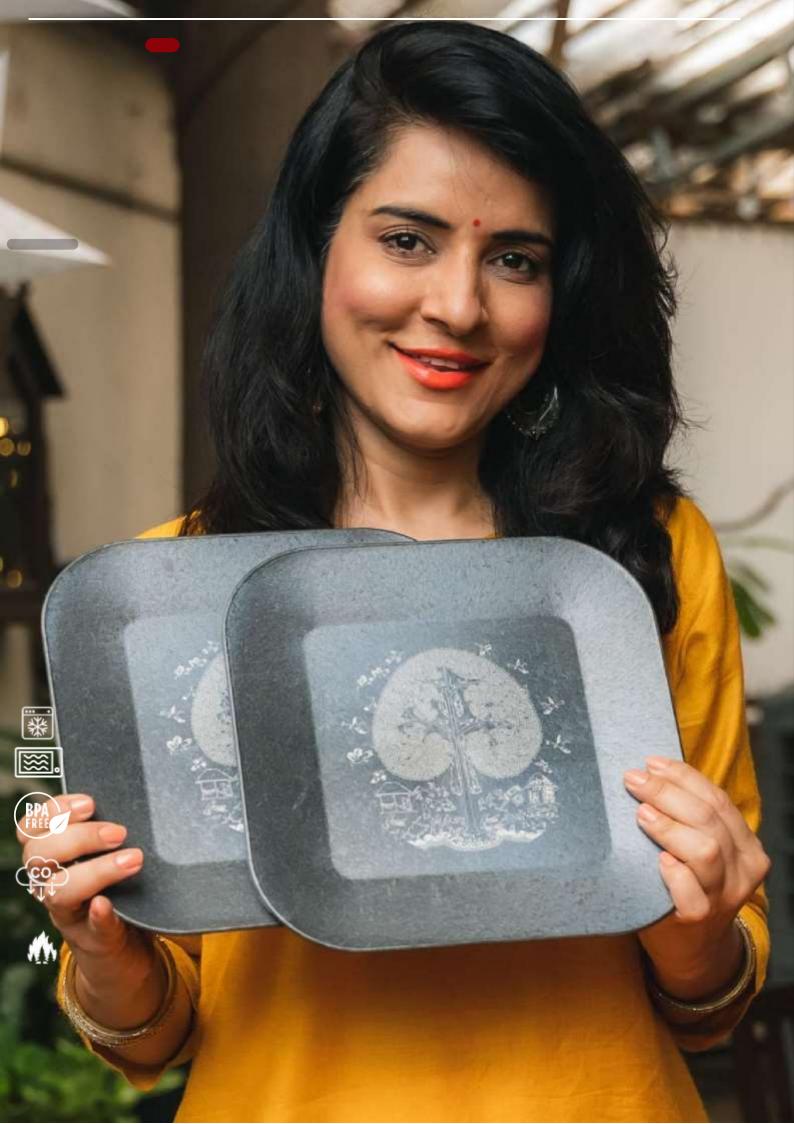

#### The Family Dinner

- Tableware made from Himalayan Pine Needles that are 100% plastic free. A triumphant warli art design serenading your meal and announcing our victory over what could have been a himalayan forest fire.
- Each pine needle in these products has been picked up by a tribal-rural workers hands specifically from areas of high fire occurrence which means somewhere your responsible purchases averted a potential conflagration in our Himalayan Jungles.
- Each hamper consists of two plates, two mugs and four bowls reducing 10623 grams of CO2e and prevented 824 grams of virgin plastic from entering our landfills.