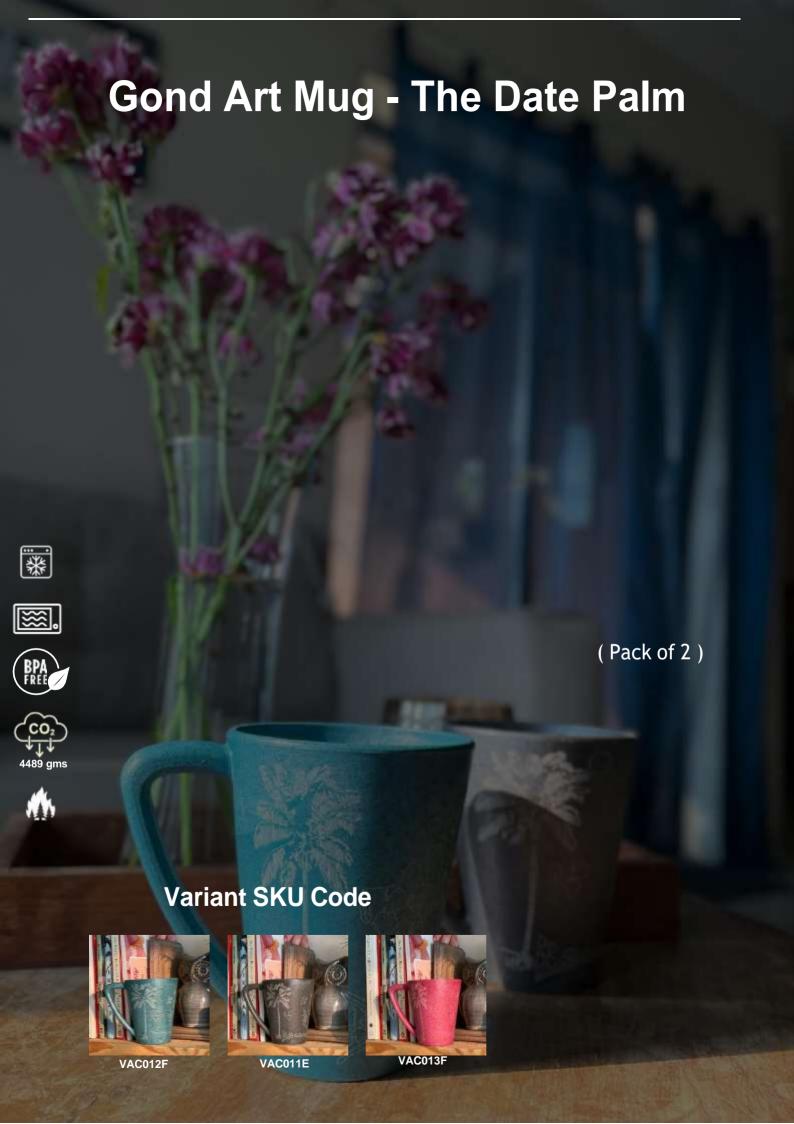

and they wont break. Lightweight yet tough, they add sleekness to your table or caravan for that matter!
- Each visible pine needle fiber on this mug's surface grain finish has been picked up by a village worker's hands, deep in the Himalayan jungles which means somewhere, a potential forest fire was averted with your responsible purchase
- Now you can control the end-of-life option for your mugs with a soil burial and these beauties will return to nature over time in just a few years







# Pine Coffee Mug - Chakra











**Variant SKU Code** 







VAC014C



VAC015C



VAC012C

Product Code - VAC013C

(Pack of 2)









**Variant SKU Code** 



VAC013E



VAC011D

**Product Code - VAC012E** 

# **Pine Coffee Mug**











(Pack of 2)

### Variant SKU Code





VAC011E









#### Pine Chai Cup

- Interested in cutting carbon emissions while sipping on your chai? This Agro Composites chai cup's bio-base consists of Authentic Himalayan Pine needles and with each purchase, you not only stop up to 100 grams of plastic from entering your landfill but also help prevent forest fire incidents; saving precious flora and fauna
- This product is durable and has a volume of 125ml
- Heat a beverage in the microwave and you will be pleasantly surprised that you can hold the cup despite it holding a hot beverage
- The material construction is food safe, unbreakable, dishwasher, microwave & freezer safe, and tested to USFDA standards, LFGB & ISO codes
- Each purchase also enables 1496 grams of carbon capture giving you not only value for your spend but a good feeling as w