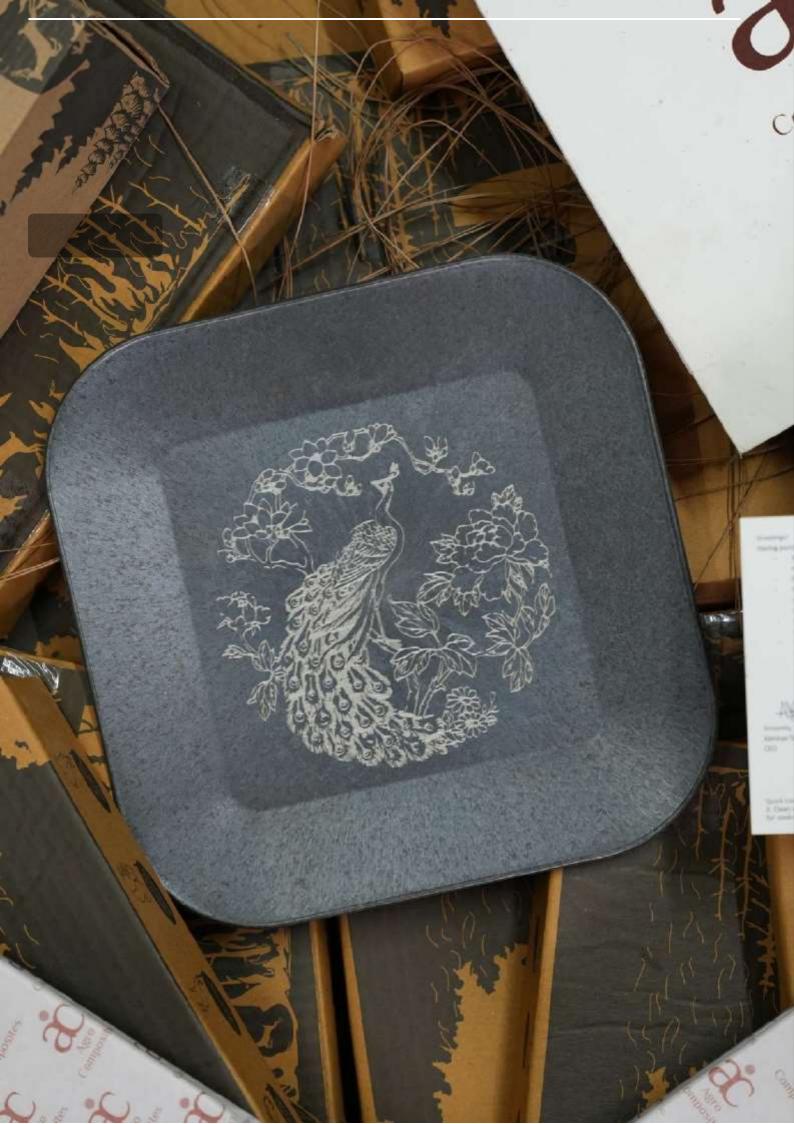

se of Himalayan Pine Needles, these have an exquisite texture brought upon by the packed pine needles and hence offer a unique touch and feel to the user
- To return this product to nature, you just need to give it a soil burial and few months or put it in your home compost!

• Durable and with a heavy build quality, this responsible purchase accounts for a 1345 gram reduction of carbon dioxide emissions (Product Code - VAC063)

#### Mend O'Clock - Wall Clock

- What time is it? It's time to get your room this eco-friendly Pine needle wall clock.
- With a minimalist design that easily fits any look, this Pine Needle wall clock is a stylish way to keep on schedule.
- So telling the time won't be boring with our timeless eco-friendly Pine Needle wall clock. Comes with a hook for hanging.





#### The Pine Retreat

- A hamper like none other. Tableware made from Himalayan Pine Needles that are 100% plastic-free fused with intricate warli art flourishes to ensure every meal you partake in is refined and memorable.
- This hamper comes in a matching design showcasing the entire lifecycle of a traditional village from mother care to the livelihood of humans and animals alike.
- Each pine needle in these products has been picked up by a tribal-rural worker's hands specifically from areas of high fire occurrence which mean somewhere your responsible purchases averted a potential conflagration in our Himalayan Jungles.
- Each hamper consists of two of plates, bowls, and mugs reducing 16758 grams of CO2e and preventing 824 grams of virgin plastic from entering our landfills.





###