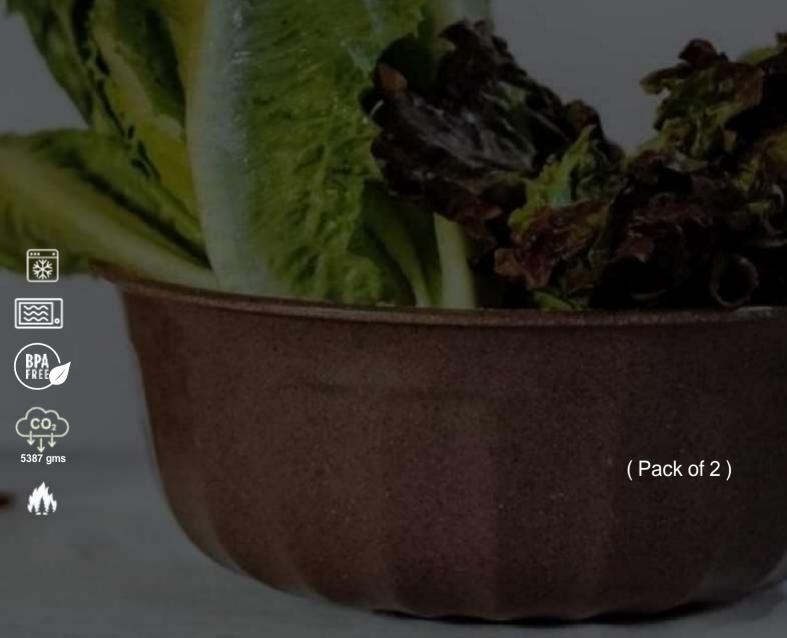

#### Green me up Salad bowl

- Ergonomically designed multi-utility bowls to provide a perfect and contoured grip to carry giant servings for your guests or be your popcorn partner for movie nights
- These bowls have a bio-base consisting of hand picked Himalayan Pine needles and every product assists in saving the Himalayas from forest fire incidents
- With each purchase, you can stop up to 200 grams of plastic from entering landfills
- Food Safe & BPA Free, these bowls wont break if dropped and are microwave safe with a 2liter volume
- Each responsible purchase accounts for a capture of 5387 Grams of Carbon dioxide equivalent