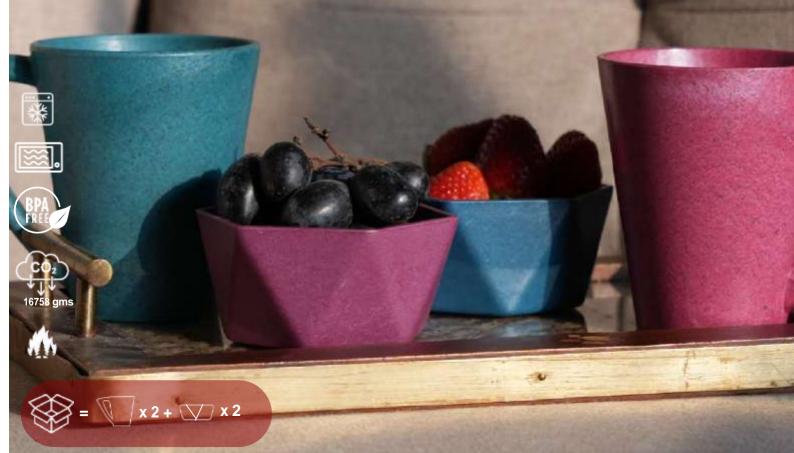

#### The Pine Retreat

- A hamper like none other. Tableware made from Himalayan Pine Needles that are 100% plastic-free fused with intricate warli art flourishes to ensure every meal you partake in is refined and memorable.
- This hamper comes in a matching design showcasing the entire lifecycle of a traditional village from mother care to the livelihood of humans and animals alike.
- Each pine needle in these products has been picked up by a tribal-rural worker's hands specifically from areas of high fire occurrence which mean somewhere your responsible purchases averted a potential conflagration in our Himalayan Jungles.
- Each hamper consists of two of plates, bowls, and mugs reducing 16758 grams of CO2e and preventing 824 grams of virgin plastic from entering our landfills.