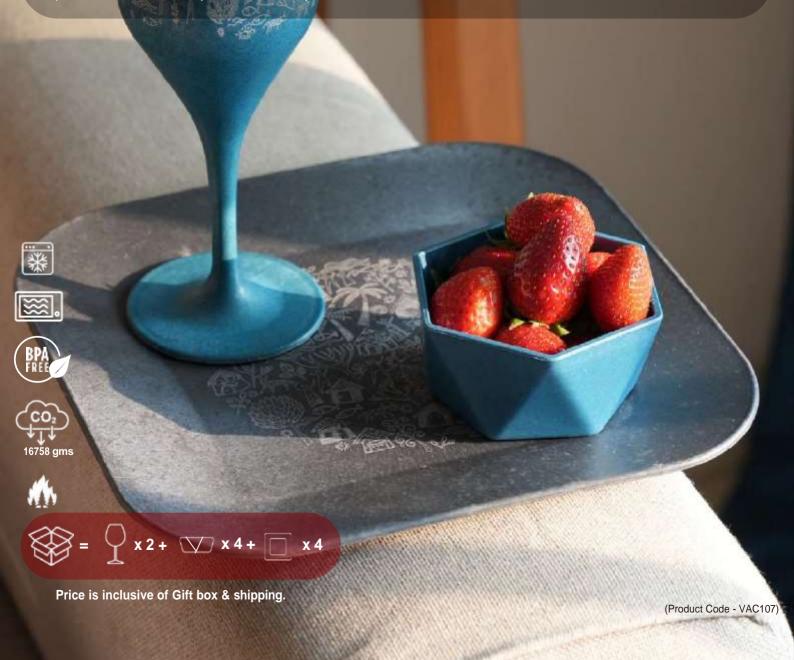

#### AFTERNOON PATIO - ALL TEAL

- Presenting made with Himalayan Pine Needle tableware sets that are durable-reusable, unbreakable and ultimately bio-degradable in your compound soil. Now delight yourself with Italian panache wine cups to hold your beverages, square hangar design plates for your cheese and fine-touch bowls to hold your snacks, all engraved with folk art designs. With gorgeous tints, your soirees are sure to be colourful.
- Each visible pine needle fibre has been picked up by a village worker's hands deep in the Himalayan jungles from fire prone zones and with your responsible purchase, you avert 12085 grams of carbon
- Each set contains a pack of 4 teal fine touch bowls (volume 150 ml) & 4 teal plates (square 24cm x 24cm).

#### **ALL PINK EVENING PATIO**

- Presenting made with Himalayan Pine Needle tableware sets that are durable-reusable, unbreakable and ultimately bio-degradable in your compound soil. Now delight yourself with Italian panache wine cups to hold your beverages, square hangar design plates for your cheese and fine-touch bowls to hold your snacks, all engraved with folk art designs. With gorgeous tints, your soirees are sure to be colourful.
- Each visible pine needle fibre has been picked up by a village worker's hands deep in the Himalayan jungles from fire prone zones and with your responsible purchase, you avert 19751 grams of carbon
- Each set contains a pack of 4 pink fine touch bowls (volume 150 ml), 4 plates (square 24cm x 24cm) and a pack of 4 pink wine glasses (Fill Volume 150 ml).