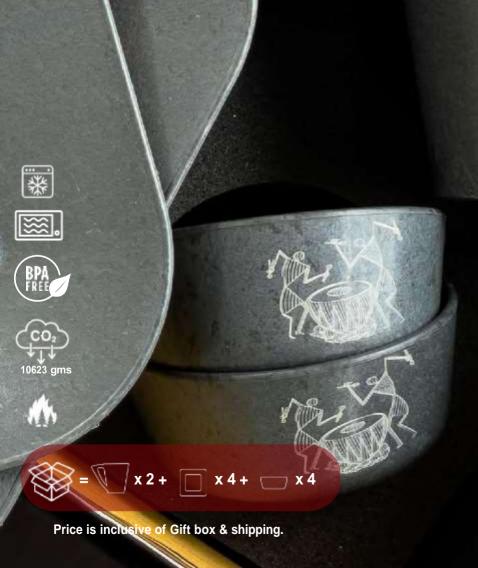

#### The Family Dinner

- Tableware made from Himalayan Pine Needles that are 100% plastic free. A triumphant warli art design serenading your meal and announcing our victory over what could have been a himalayan forest fire.
- Each pine needle in these products has been picked up by a tribal-rural workers hands specifically from areas of high fire occurrence which means somewhere your responsible purchases averted a potential conflagration in our Himalayan Jungles.
- Each hamper consists of two plates, two mugs and four bowls reducing 10623 grams of CO2e and prevented 824 grams of virgin plastic from entering our landfills.