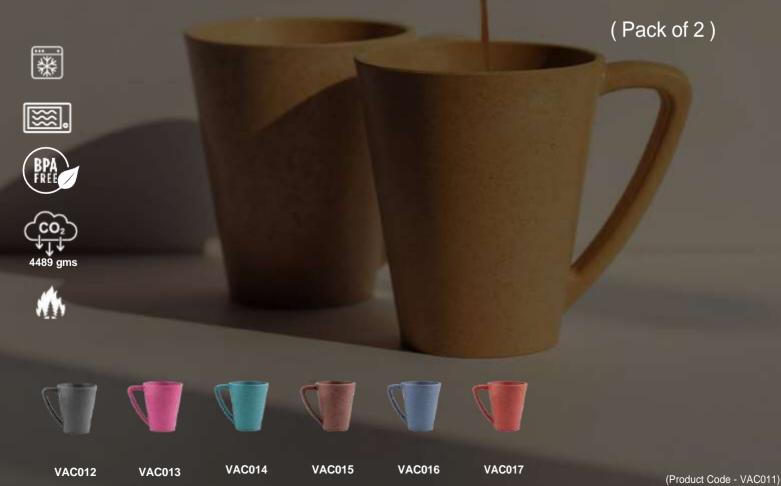

## Pine Coffee Mug - Beige

- These Nespresso style mugs are made with a bio-base of Himalayan pine needles and resist food smell / heat transfer
- Drop them and they wont break. Lightweight yet tough, they add sleekness to your table or caravan for that matter!
- Each visible pine needle fiber on this mug's surface grain finish has been picked up by a village worker's hands, deep in the Himalayan jungles which means somewhere, a potential forest fire was averted with your responsible purchase
- Now you can control the end-of-life option for your mugs with a soil burial and these beauties will return to nature over time in just a few years

# **Pine Coffee Mug**

(Pack of 2)

### Variant SKU Code

VAC011E