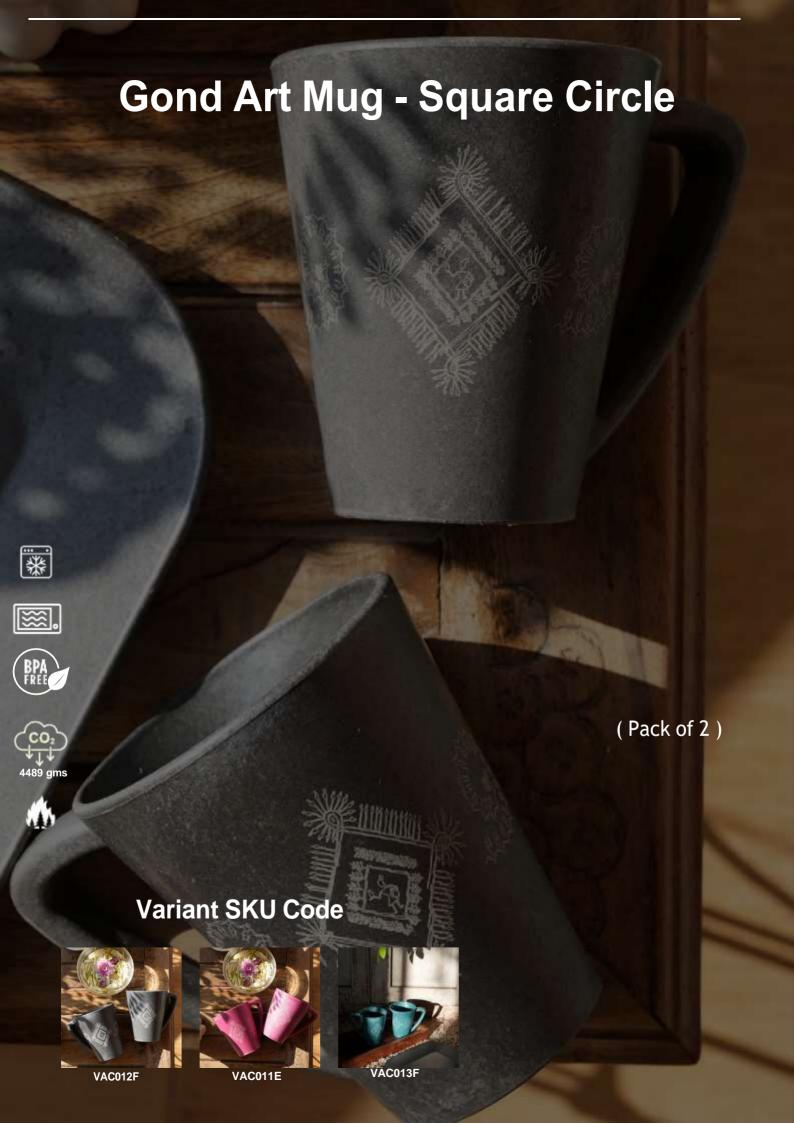

# Pine Coffee Mug - Chakra

**Variant SKU Code** 

VAC014C

VAC015C

VAC012C

Product Code - VAC013C

(Pack of 2)

**Variant SKU Code** 

VAC013E

VAC011D

**Product Code - VAC012E** 