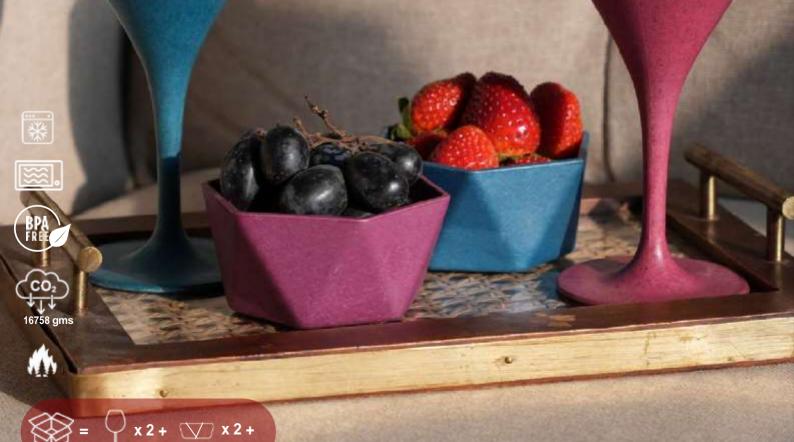

#### The Pine Retreat

- A hamper like none other. Tableware made from Himalayan Pine Needles that are 100% plastic-free fused with intricate warli art flourishes to ensure every meal you partake in is refined and memorable.
- This hamper comes in a matching design showcasing the entire lifecycle of a traditional village from mother care to the livelihood of humans and animals alike.
- Each pine needle in these products has been picked up by a tribal-rural worker's hands specifically from areas of high fire occurrence which mean somewhere your responsible purchases averted a potential conflagration in our Himalayan Jungles.
- Each hamper consists of two of plates, bowls, and mugs reducing 16758 grams of CO2e and preventing 824 grams of virgin plastic from entering our landfills.